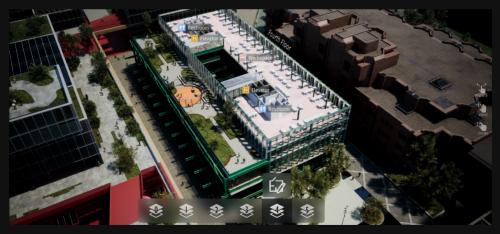

#### Interactive floor slicer

Slice through building floors and dive into integrated 3D visualisations, points of interest, and look at presets of furniture fitouts.

Plot view with points of interest and detailed building information

Interactive floor slicer with live information about sales and rentals

interactive@parallel.nl www.next.parallel.nl