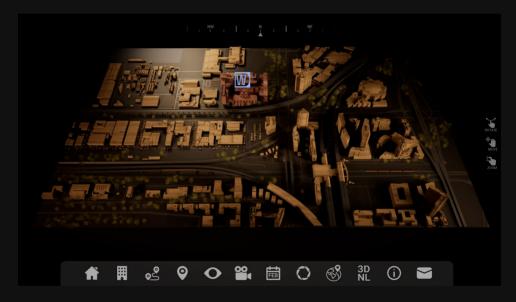

#### Urban plan view

An urban plan on a pedastal. The city scale shows all information about city zoning, neighborhoods, points of interest, transit and routing.

## Transit & routing

An overview of public transport and nearby highways. Routing animations show the distances on foot, by bike and by car to nearby POI's, airports and more.

#### Maps integration

In the Urban zoom level, N/XT integrates a large city map with highlighted points of interest, such as parks, city centers and nearby towns.