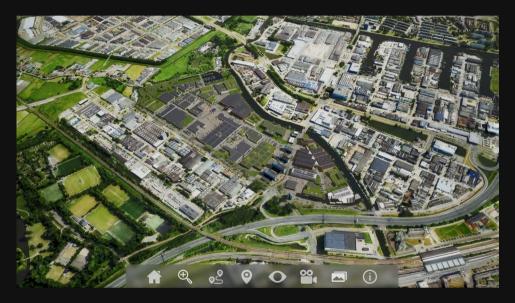

Urban scale model with transit & routing, points of interest, integrated viewpoints and animations, development phasing and maps. Zoom-in levels are available for plot and interior scales.

With all the functions of the physical scale model, but integrated in a high-end 3D scan of the surroundings. This option is available in The Netherlands, large parts of the USA and all major cities around the globe.

#### Realistic integration

The new developed area or buildings neatly integrated in a realistic setting; often with our 3D scan of the area.

#### Maps integration

In the Urban zoom level, N/XT integrates a large city map with highlighted points of interest, such as parks, city centers and nearby towns.

#### Neighborhood / Areas

An overview of residential, office and commercial areas, neigborhoods and urban regions.