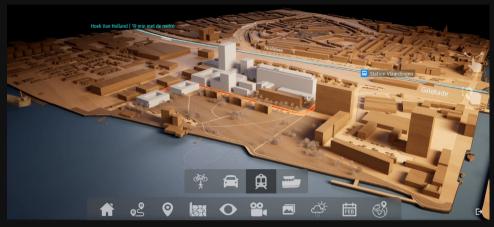

## Transit & routing

An overview of public transport and nearby highways. Routing animations show the distances on foot, by bike and by car to nearby POI's, airports and more.

## Points of interest

A clear overview and information about nearby ammenities such as shops, supermarkets, bars and restaurants, leisure, offices and public spaces.

We offer to rent the N/XT Go for your event, or you can order a custom and branded N/XT GO that fits the identity of your project.

N/XT: District U - Vlaardingen

N/XT: District West - Amsterdam

Interact & discover