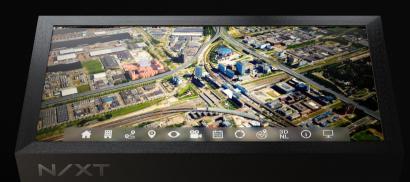

## Transit & routing

An overview of public transport and nearby highways. Routing animations show the distances on foot, by bike and by car to nearby POI's, airports and more.

#### Maps integration

In the Urban zoom level, N/XT integrates a large city map with highlighted points of interest, such as parks, city centers and nearby towns.

#### **Platforms**

INTERACTIVE PRESENTATIONS 55" - 86" SCREEN

Make an impact and present your N/XT project to a larger audience on a big touchscreen.