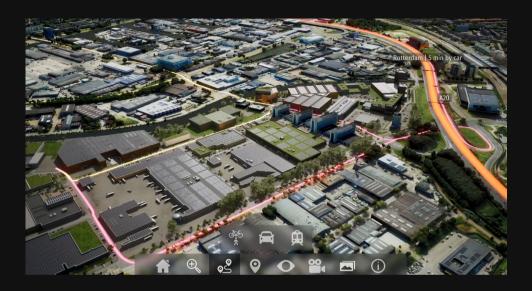

## Transit & routing

An overview of public transport and nearby highways. Routing animations show the distances on foot, by bike and by car to nearby POI's, airports and more.

Urban scale model with transit & routing, points of interest, integrated viewpoints and animations, development phasing and maps. Zoom-in levels are available for plot and interior scales.

With all the functions of the physical scale model, but integrated in a high-end 3D scan of the surroundings. This option is available in The Netherlands, large parts of the USA and all major cities around the globe.